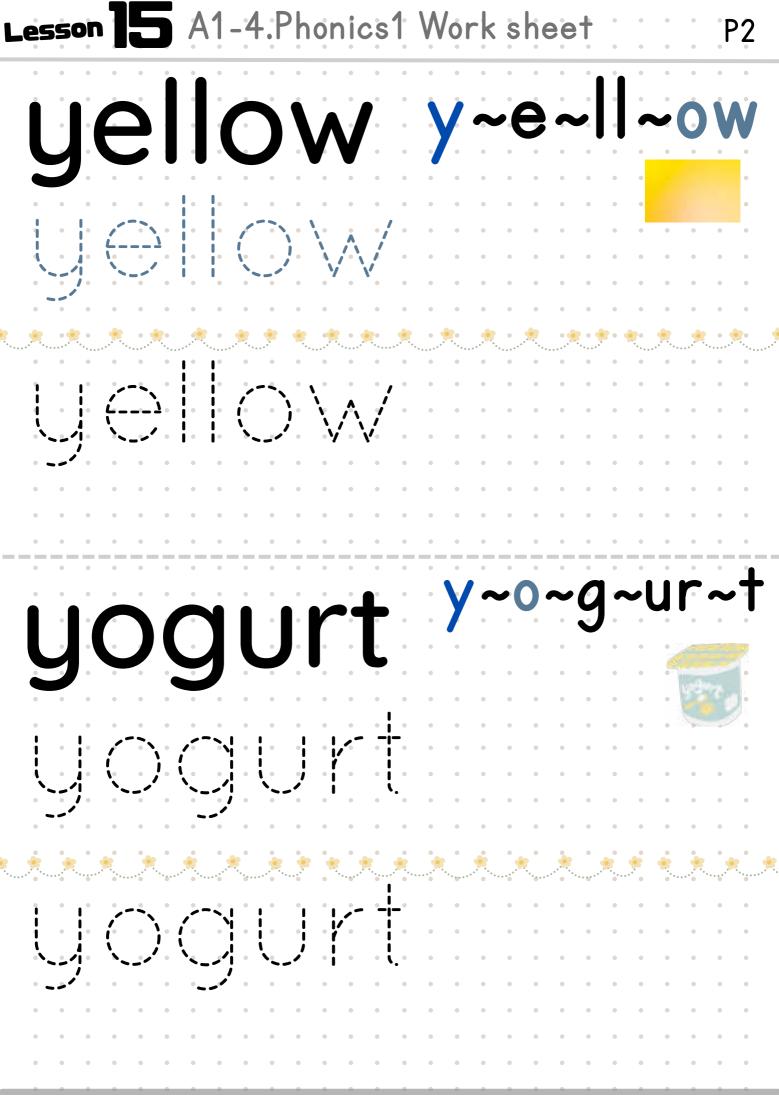

This document is for use in Surely work training sessions,use outside of Surely work is strictly prohibited



This document is for use in Surely work training sessions,use outside of Surely work is strictly prohibited.

Lesson 15 A1-4.Phonics1 Work sheet yolk **y~o~lk** yoyo Y~0~Y~0 

This document is for use in Surely work training sessions,use outside of Surely work is strictly prohibited.

Lesson 15 A1-4.Phonics1 Work sheet **P4** yarn y~ar~n yawn **y~aw~n** 

This document is for use in Surely work training sessions.use outside of Surely work is strictly prohibited

| Lesson 15                    | A1-4    | -Phor          | nics1                   | Work               | sheet     | • • •          | P5          |
|------------------------------|---------|----------------|-------------------------|--------------------|-----------|----------------|-------------|
| ye